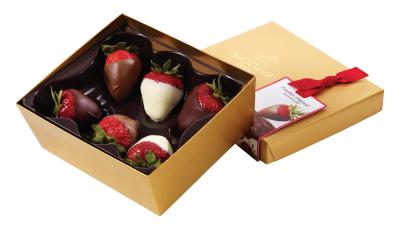

# Pre-order Chocolate-Dipped Strawberries

6 strawberries per box

Please indicate the quantity of each flavor per box.

| MILK Chocolate | DARK            | Chocolate         | \ | WHITE Ch | ocolate |  |
|----------------|-----------------|-------------------|---|----------|---------|--|
|                | NUMBER C        | OF BOXES          |   |          |         |  |
| Name           |                 |                   |   |          |         |  |
| Phone Numb     | er              |                   |   |          |         |  |
| Desired Pick   | Up Date         |                   | / |          | ······  |  |
| Time           |                 | AM/PM             |   |          |         |  |
| Paid Transact  | ion # (Associat | tes to fill out): |   |          |         |  |